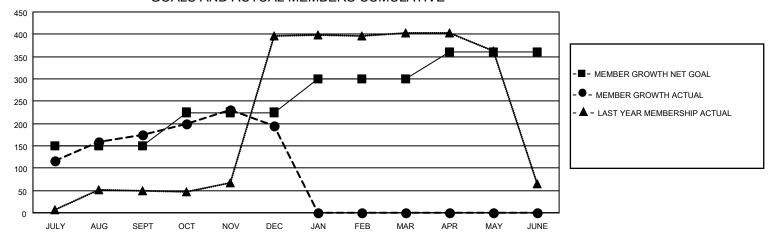

### GOALS AND ACTUAL MEMBERS CUMULATIVE

| DROPPED CLUBS: 2 |     | 37 CLUBS OF 97 ADDED 1 OR<br>MORE NEW MEMBERS | GENDER DISTRIBUTION                   |                |  |
|------------------|-----|-----------------------------------------------|---------------------------------------|----------------|--|
|                  |     | WORE NEW WEINBERS                             | MALE                                  | 2,030 (68.56%) |  |
|                  |     |                                               | FEMALE                                | 931 (31.44%)   |  |
| DROPPED MEMBERS  |     |                                               | NON BINARY                            | 0 (0.00%)      |  |
|                  |     |                                               | PREFER NOT TO ANSWER                  | 0 (0.00%)      |  |
| DECEASED         | 6   |                                               |                                       |                |  |
| CLUB CANCELLED   | 32  | CLICK HERE FOR CUMULATIVE                     | TOTAL FAMILY UNIT MEMBERS             | 1,570          |  |
| OTHER            | 110 | MEMBERSHIP DATA                               |                                       |                |  |
| TOTAL            | 148 |                                               | FAMILY MEMBERS PAYING HALF DUES 1,014 |                |  |
|                  |     |                                               |                                       |                |  |

## District 322 B2

| Clubs                 |               |           |               | Members               |                        |                         |                                                    |
|-----------------------|---------------|-----------|---------------|-----------------------|------------------------|-------------------------|----------------------------------------------------|
| RESULTS FOR 2021-2022 |               |           |               | RESULTS FOR 2021-2022 |                        |                         |                                                    |
| QUARTER               | NEW CLUB GOAL | NEW CLUBS | DROPPED CLUBS | QUARTER MEME          | BER GROWTH NET<br>GOAL | MEMBER GROWTH<br>ACTUAL | DROPPED<br>MEMBERS ACTUAL<br>(including transfers) |
| JULY/AUG/SEPT         | 3             | 6         | 1             | JULY/AUG/SEPT         | 150                    | 264                     | 77                                                 |
| OCT/NOV/DEC           | 1             | 3         | 1             | OCT/NOV/DEC           | 75                     | 93                      | 71                                                 |
| JAN/FEB/MAR           | 1             | 0         | 0             | JAN/FEB/MAR           | 75                     | 0                       | 0                                                  |
| APR/MAY/JUNE          | 1             | 0         | 0             | APR/MAY/JUNE          | 60                     | 0                       | 0                                                  |