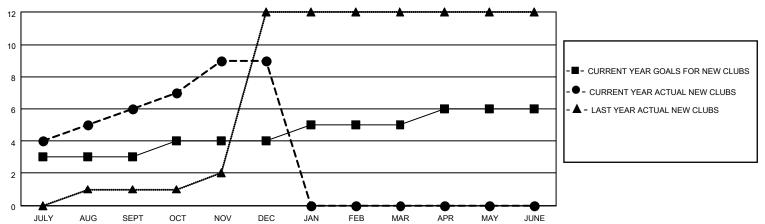

### GOALS AND ACTUAL NEW CLUBS CUMULATIVE

## District 322 B2

| Clubs                 |               |           |               | Members               |                        |                         |                                                    |
|-----------------------|---------------|-----------|---------------|-----------------------|------------------------|-------------------------|----------------------------------------------------|
| RESULTS FOR 2021-2022 |               |           |               | RESULTS FOR 2021-2022 |                        |                         |                                                    |
| QUARTER               | NEW CLUB GOAL | NEW CLUBS | DROPPED CLUBS | QUARTER MEME          | BER GROWTH NET<br>GOAL | MEMBER GROWTH<br>ACTUAL | DROPPED<br>MEMBERS ACTUAL<br>(including transfers) |
| JULY/AUG/SEPT         | 3             | 6         | 1             | JULY/AUG/SEPT         | 150                    | 264                     | 77                                                 |
| OCT/NOV/DEC           | 1             | 3         | 1             | OCT/NOV/DEC           | 75                     | 93                      | 71                                                 |
| JAN/FEB/MAR           | 1             | 0         | 0             | JAN/FEB/MAR           | 75                     | 0                       | 0                                                  |
| APR/MAY/JUNE          | 1             | 0         | 0             | APR/MAY/JUNE          | 60                     | 0                       | 0                                                  |